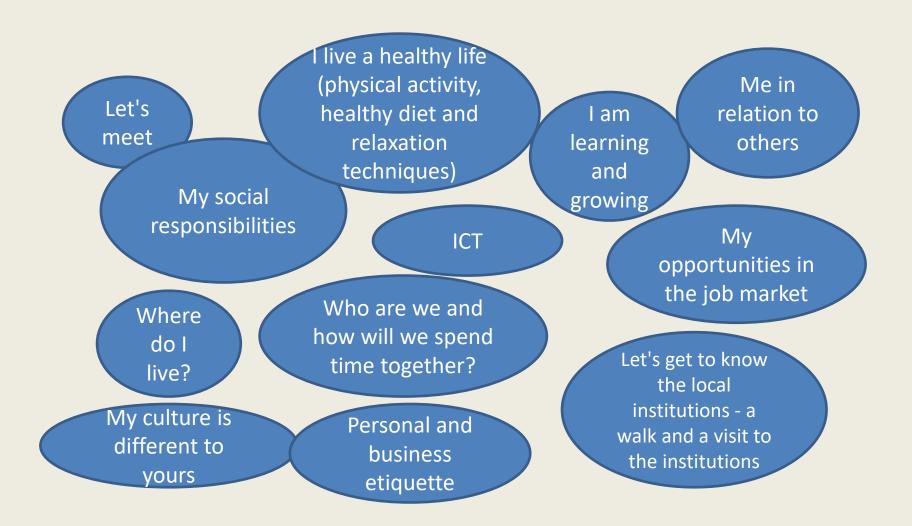

tives

The main goal of the project is to contribute to solving the problems of social exclusion and the risk of poverty for the participants and to improving their employability through education and training.

Funded: ESF and Ministry of labour



### Duration

# 5 groups (15 participants) Each group:

- 6 months 3 days/week- 4 hours/day
- Total: 288 hours

| Module 1     | Module 2     | Module 3     |
|--------------|--------------|--------------|
| 3 months     | 2 months     | 1 month      |
| 144 hours    | 96 hours     | 48 hours     |
| 36 workshops | 24 workshops | 12 workshops |

## Module 1

- Let's chat in Slovenian 48 hours
- Personal growth and communication workshops – 84 hours
- ICT workshops 12 hours

Individual counselling 1 hour/week for each participant

# **Topics**



# Module 2 Learning trough working



Gaining practical experiences for the labor market

- Primary schools
- Nursing home
- Hairdressers
- Companies
- •

# Module 2 Learning trough working



## Module 3

- Review of achieved goals
- Finding further opportunities
- Labor market entry support





# Working methods

- guided group discussions,
- workshops and lectures,
- work in small groups,
- social games,
- role play,
- use of tools (tests, questionnaires)

## Working methods

- social and communication skills trainings,
- learning in nature / field work
- visits to various institutions, organizations
- video presentation(movies, tutorials...)
- individual work with participants...

## Results

## Second group

- 6 inclusion in further education
- 5 jobs



#### **HVALA THANK YOU**

m