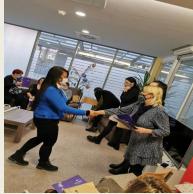

# Working methods

- guided group discussions,
- workshops and lectures,
- work in small groups,
- social games,
- role play,
- use of tools (tests, questionnaires)

## Working methods

- social and communication skills trainings,
- learning in nature / field work
- visits to various institutions, organizations
- video presentation(movies, tutorials...)
- individual work with participants...